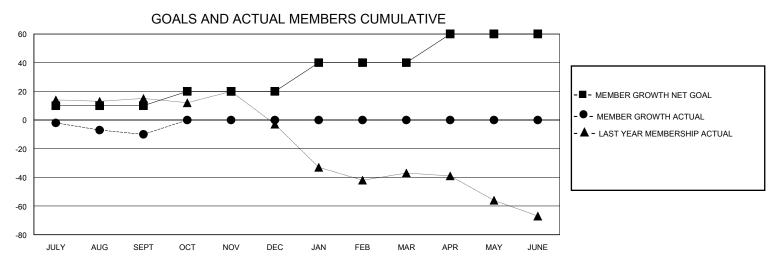

## District 16 N

Results as of: 9/30/2024

| GMT:                  |               | GMT CA    |               |                       |                        |                         |                                                    |  |  |
|-----------------------|---------------|-----------|---------------|-----------------------|------------------------|-------------------------|----------------------------------------------------|--|--|
| Clubs                 |               |           |               | Members               |                        |                         |                                                    |  |  |
| RESULTS FOR 2024-2025 |               |           |               | RESULTS FOR 2024-2025 |                        |                         |                                                    |  |  |
| QUARTER               | NEW CLUB GOAL | NEW CLUBS | DROPPED CLUBS | QUARTER MEMI          | BER GROWTH NET<br>GOAL | MEMBER GROWTH<br>ACTUAL | DROPPED<br>MEMBERS ACTUAL<br>(including transfers) |  |  |
| JULY/AUG/SEPT         | 0             | 0         | 0             | JULY/AUG/SEPT         | 10                     | 27                      | 32                                                 |  |  |
| OCT/NOV/DEC           | 0             | 0         | 0             | OCT/NOV/DEC           | 10                     | 0                       | 0                                                  |  |  |
| JAN/FEB/MAR           | 1             | 0         | 0             | JAN/FEB/MAR           | 20                     | 0                       | 0                                                  |  |  |

APR/MAY/JUNE

20